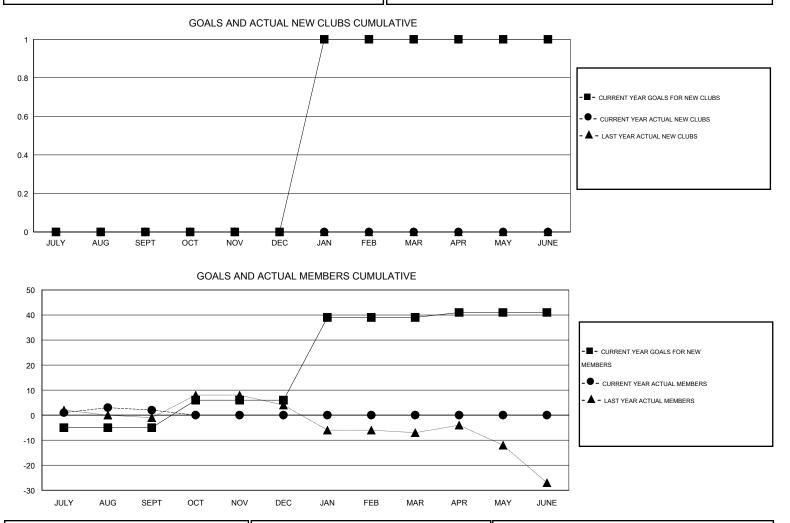

## GMT: THOMAS MATNEY

| LOCATION K | ENTUCKY |
|------------|---------|
|------------|---------|

| Clubs                 |                  |           |                  | Members<br>RESULTS FOR 2015-2016 |               |                    |                                     |                    |                  |
|-----------------------|------------------|-----------|------------------|----------------------------------|---------------|--------------------|-------------------------------------|--------------------|------------------|
| RESULTS FOR 2015-2016 |                  |           |                  |                                  |               |                    |                                     |                    |                  |
| QUARTER               | NEW CLUB<br>GOAL | NEW CLUBS | DROPPED<br>CLUBS | NET<br>GAIN/LOSS                 | QUARTER       | NEW MEMBER<br>GOAL | CHARTER AND<br>NEW MEMBERS<br>ADDED | DROPPED<br>MEMBERS | NET<br>GAIN/LOSS |
| JULY/AUG/SEPT         | 0                | 0         | 0                | 0                                | JULY/AUG/SEPT | -5                 | 14                                  | 12                 | 2                |
| OCT/NOV/DEC           | 0                | 0         | 0                | 0                                | OCT/NOV/DEC   | 11                 | 0                                   | 0                  | 0                |
| JAN/FEB/MAR           | 1                | 0         | 0                | 0                                | JAN/FEB/MAR   | 33                 | 0                                   | 0                  | 0                |
| APR/MAY/JUNE          | 0                | 0         | 0                | 0                                | APR/MAY/JUNE  | 2                  | 0                                   | 0                  | 0                |